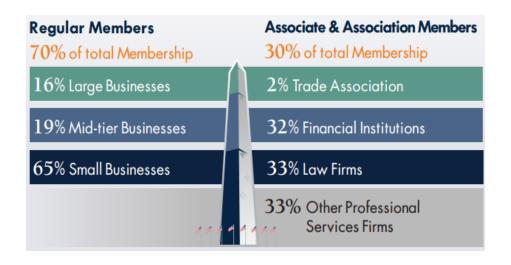

## Subscriber Breakdown

## Leaders Across Government

The Professional Services Council (PSC) is the voice of the government technology and professional services industry, representing the full range and diversity of the government services sector. PSC is the most respected industry leader on legislative and regulatory issues related to government acquisition, business and technology. PSC helps shape public policy, leads strategic coalitions, and works to build consensus between government and industry. With more than 400 company members, the trade association's members employ hundreds of thousands of Americans in all 50 states.