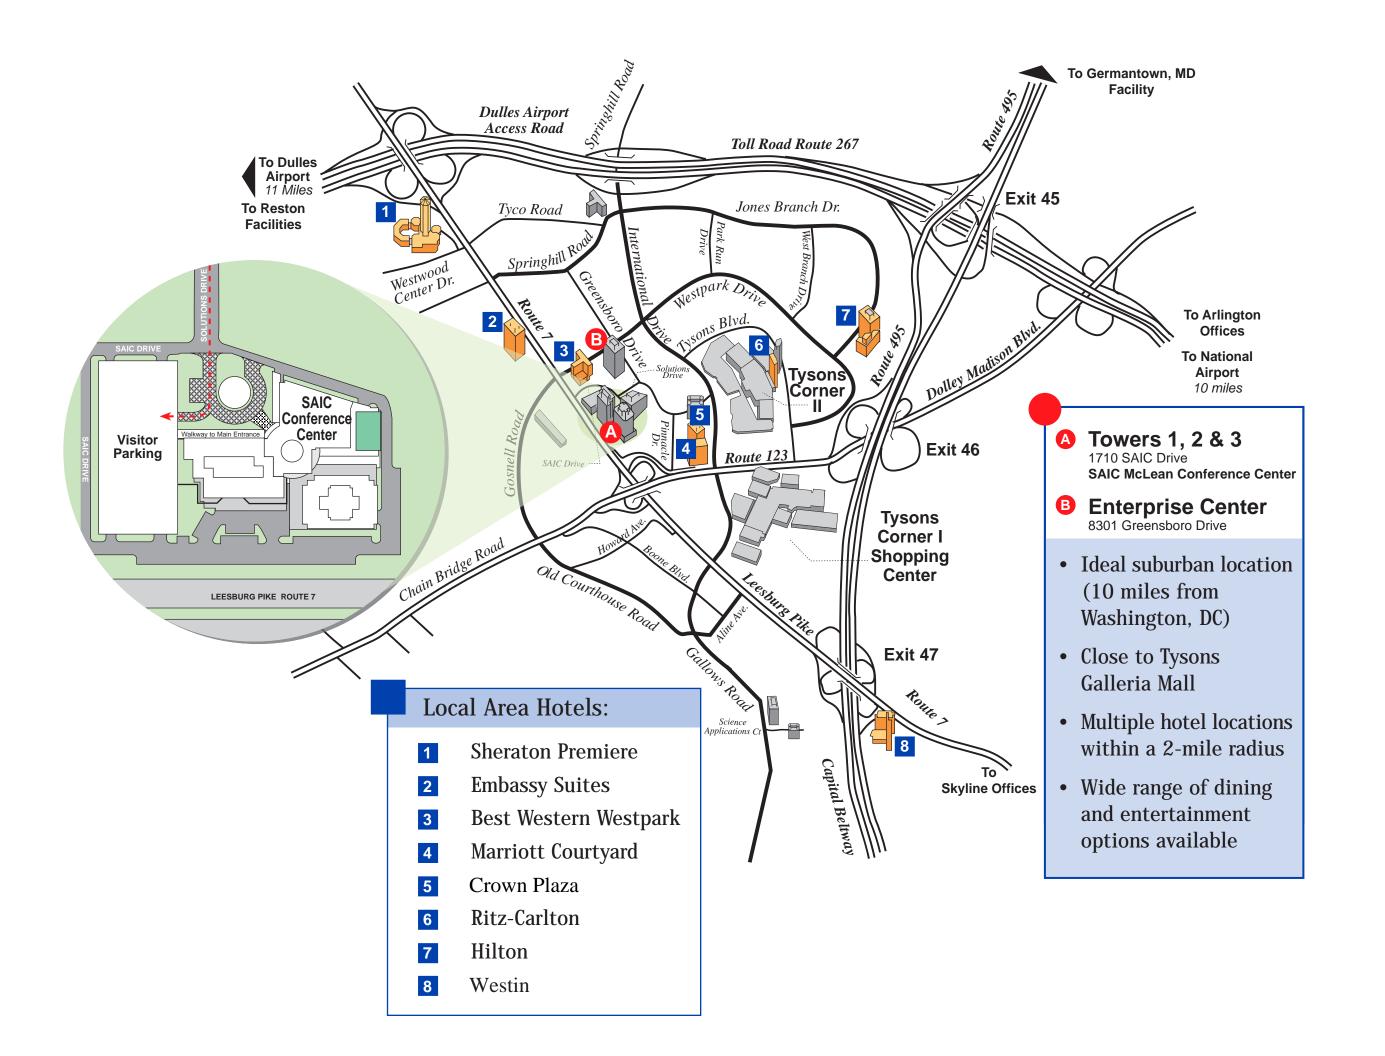

## Directions to SAIC's MCLEAN CONFERENCE CENTER

# Location Address: 1710 SAIC Drive • Mclean, Virginia 22102

Main Phone Number: (703) 676-4900 Fax Number: (703) 676-2685

#### From Southbound Interstate I-95:

- 1. From I-95 South, exit onto I-495 West towards Silver Spring/Northern Virginia.
- 2. Take exit #47 to Leesburg Pike Route 7 West. Stay to the right and pass Tyson's Corner Mall.
- 3. Make a right turn onto International Drive. Cross over Route 123/Chainbridge Road.
- 4. At the next light, make a left turn onto Greensboro Drive.
- 5. Make a left turn onto Solutions Drive.
- 6. Go straight and cross-over SAIC Drive. Enter the round-about and make a right turn into the visitor's parking garage.

#### From Northbound I-95:

- 1. From I-95 North, exit onto I-495 towards Rockville/Tyson's Corner.
- 2. Take exit # 47 to Leesburg Pike Route 7 West. Stay to the right and pass Tyson's Corner Mall.
- 3. Make a right onto International Drive. Cross over Route 123/Chainbridge Road.
- 4. At the next light, make a left turn onto Greensboro Drive.
- 5. Make a left turn onto Solutions Drive.
- 6. Go straight and cross-over SAIC Drive. Enter the round-about and make a right turn into the visitor's parking garage.

#### From Westbound I-66:

- 1. Take I-66 West to Route 7 West Exit.
- 2. Stay to the right and pass Tyson's Corner Mall.
- 3. Make a right onto International Drive. Cross over Route 123/Chainbridge Road.
- 4. At the next light, make a left turn onto Greensboro Drive.
- 5. Make a left turn onto Solutions Drive.
- 6. Go straight and cross-over SAIC Drive. Enter the round-about and make a right turn into the visitor's parking garage.

## From Eastbound I-66:

- 1. Take I-66 East to I-495 towards Rockville.
- 2. Take exit # 47 to Leesburg Pike Route 7 West.
- 3. Stay to the right and pass Tyson's Corner Mall.
- 4. Make a right onto International Drive. Cross over Route 123/Chainbridge Road.
- 5. At the next light, make a left turn onto Greensboro Drive.
- 6. Make a left turn onto Solutions Drive.
- 7. Go straight and cross-over SAIC Drive. Enter the round-about and make a right turn into the visitor's parking garage.

# From Dulles Airport:

- 1. Take Dulles Toll Road to Leesburg Pike Route 7 East Exit.
- 2. At third light, make a left turn onto Westpark Drive.
- 3. Make a right turn at the first light onto Greensboro.
- 4. Make a right turn onto Solutions Drive.
- 5. Go straight and cross-over SAIC Drive. Enter the round-about and make a right turn into the visitor's parking garage.

### From Ronald Reagan - Washington National Airport:

- 1. Take the George Washington Memorial Parkway from the airport.
- 2. Make a left turn onto Dolly Madison Boulevard, and follow approximately 5 miles.
- 3. Stay straight to go onto Route 123/Chain Bridge Road.
- 4. Make a right turn onto International Drive.
- 5. Make a left turn at the first light onto Greensboro Drive.
- 6. Make a left turn onto Solutions Drive.
- 7. Go straight and cross-over SAIC Drive. Enter the round-about and make a right turn into the visitor's parking garage.